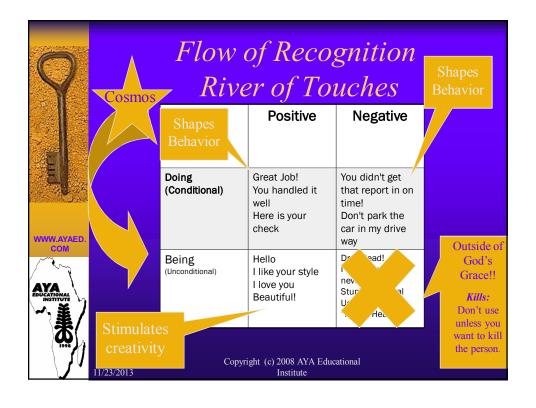

#### From Manipulation to MWP -Sacred Work

- Restoring *Umuntu*, *ngumuntu*, *ngabuntu* (a person is a person because they are a people / I am because we are and we are because I am)
- Rejecting the false splits of the S/I line
- The Golden Triangle of Touches for healing and protection
- Restoring complementary relations with the creator and the universe and restoring ourselves to God's grace.
- Emotional literacy: Thinking + Feeling for authenticity, clear communications and trust building
- As we recover, remember to take rehabilitation in small steps