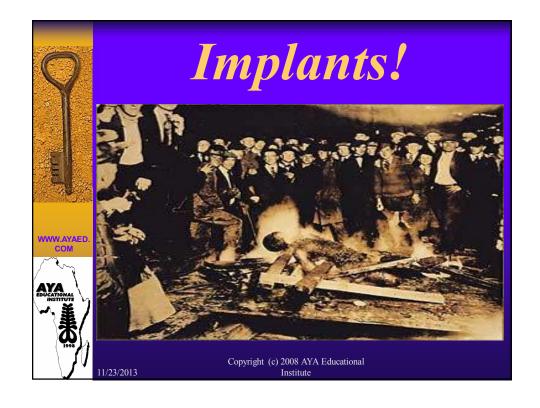

Copyright (c) 2008 AYA Educational
3/2013 Institute

It was a brutal beyond imagination!

Our bodies were mutilated, for so long that it paved the way for the psychic violence that injected alien thinking, feelings, and behavior into us.

Wounded too were our souls, and our spirit.

Instead of umuntu,
ngumuntu, ngabantu
what was heaped upon
us and injected in us
was the S/I Line

Instead of us being an object of veneration, the physical brutality made way for the psychic violence, so that we began to believe ourselves to be inferior, bad, wrong, criminal, etc