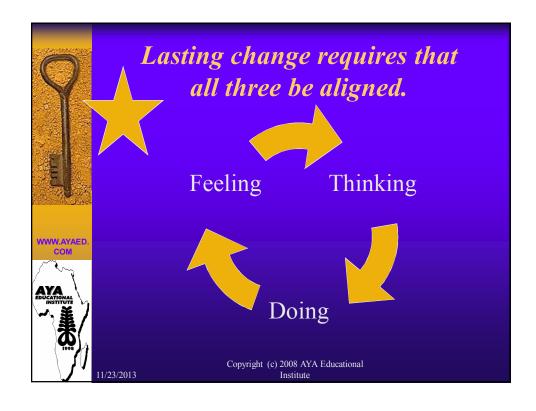

#### From Manipulation to MWP -Sacred Work

- Restoring *Umuntu*, *ngumuntu*, *ngabuntu* (a person is a person because they are a people / I am because we are and we are because I am)
- Rejecting the false splits of the S/I line
- The Golden Triangle of Touches for healing and protection
- Restoring complementary relations with the creator and the universe and restoring ourselves to God's grace.
- Emotional literacy: Thinking + Feeling for authenticity, clear communications and trust building
- As we recover, remember to take rehabilitation in small steps