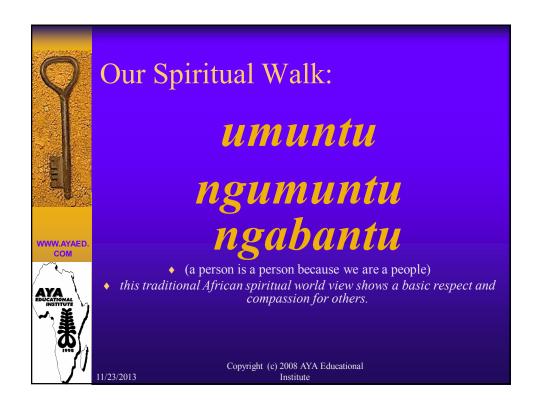

Wounded too were our souls, and our spirit.

Instead of umuntu,
ngumuntu, ngabantu
what was heaped upon
us and injected in us
was the S/I Line

Instead of us being an object of veneration, the physical brutality made way for the psychic violence, so that we began to believe ourselves to be inferior, bad, wrong, criminal, etc

#### From Manipulation to MWP -Sacred Work

- Restoring *Umuntu*, *ngumuntu*, *ngabuntu* (a person is a person because they are a people / I am because we are and we are because I am)
- Rejecting the false splits of the S/I line
- The Golden Triangle of Touches for healing and protection
- Restoring complementary relations with the creator and the universe and restoring ourselves to God's grace.
- Emotional literacy: Thinking + Feeling for authenticity, clear communications and trust building
- As we recover, remember to take rehabilitation in small steps