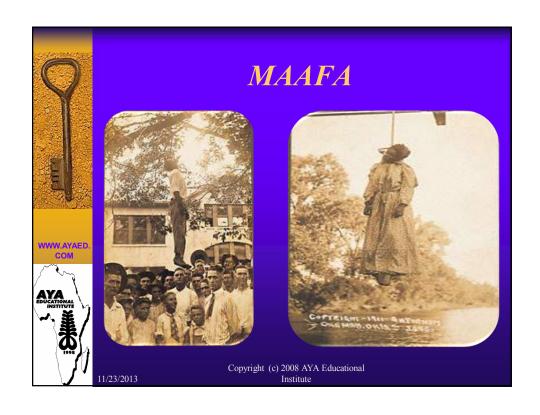

Copyright (c) 2008 AYA Educational
3/2013 Institute

It was a brutal beyond imagination!

Our bodies were mutilated, for so long that it paved the way for the psychic violence that injected alien thinking, feelings, and behavior into us.

Wounded too were our souls, and our spirit.

Instead of umuntu,
ngumuntu, ngabantu
what was heaped upon
us and injected in us
was the S/I Line

Instead of us being an object of veneration, the physical brutality made way for the psychic violence, so that we began to believe ourselves to be inferior, bad, wrong, criminal, etc