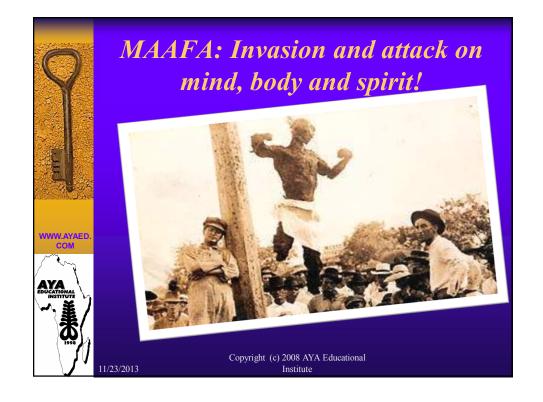

Copyright (c) 2008 AYA Educational
3/2013 Institute

It was a brutal beyond imagination!

Our bodies were mutilated, for so long that it paved the way for the psychic violence that injected alien thinking, feelings, and behavior into us.

Wounded too were our souls, and our spirit.

Instead of umuntu,
ngumuntu, ngabantu
what was heaped upon
us and injected in us
was the S/I Line

Instead of us being an object of veneration, the physical brutality made way for the psychic violence, so that we began to believe ourselves to be inferior, bad, wrong, criminal, etc