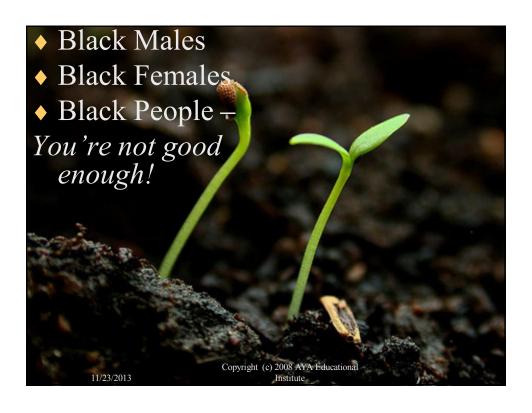

#### No conscious resistance:

3. Surrender for relief, then to win their favor

(The seed-idea "I'm not good enough" is planted, tucked away in the wounds, active projection, delusion, abandoning culture)